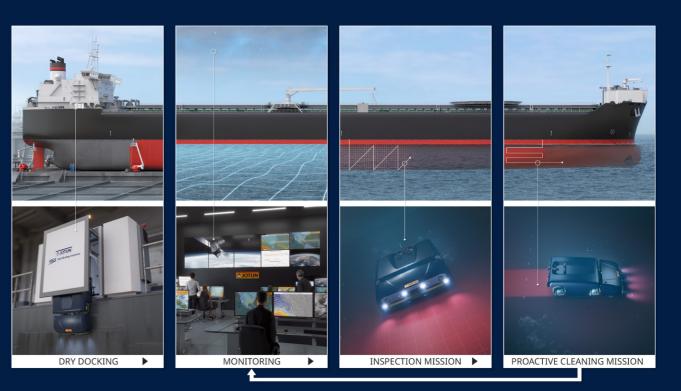

y since available cleaning solutions are reactive and struggle to address these problems.

### Proactive cleaning

Jotun has developed a revolutionary proactive cleaning solution for the most challenging operations. A primary component of Jotun Hull Skating Solutions is the unique, onboard Jotun HullSkater, the first robotic technology that has been purposed-designed for proactive cleaning. In combination with the premium SeaQuantum Skate antifouling coating and a set of services, Jotun Hull Skating Solutions will help ship operators combat early stage fouling, significantly reduce fuel costs, cut carbon emissions and limit the spread of invasive species.

Jotun Hull Skating Solutions consists of five elements, equally important for delivering an always clean hull:





#### How it works



#### Economic and environmental benefits

Jotun Hull Skating Solutions provide market leading hull performance through high performance coating and proactive, efficient, safe and environmentally friendly cleaning and inspections.

- Full operational flexibility with unlimited idle days.
- Reduced fuel costs through a consistently clean hull and market leading hull performance.
- Reduced environmental footprint through less fuel consumption giving lower greenhouse gas (GHG) emissions.
- Reduced risk of spreading invasive species through the early removal of hull fouling at its geographical origin.
- Hull state verification capabilities available 24/7.

jotun.com