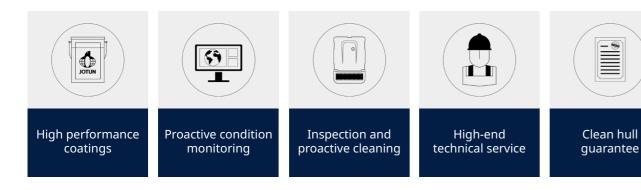

Jotun Hull Skating Solutions consists of five elements, equally important for delivering an always clean hull:

#### Economic and environmental benefits

Jotun Hull Skating Solutions provide market leading hull performance through high performance coating and proactive, efficient, safe and environmentally friendly cleaning and inspections.