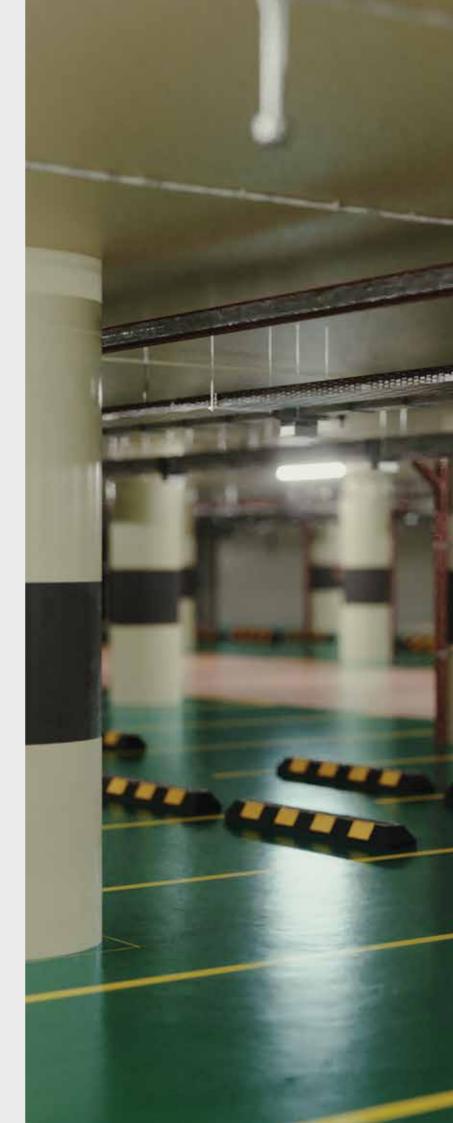

# MID-LEVELS & BASEMENTS

With increased traffic, higher abrasion turning, and more humid environments, these levels need a coating that's both durable and flexible.

# FLEXIBLE PROTECTION FOR HEAVY USE AND TOUGH ABUSE

This versatile polyurethane topcoat is perfectly formulated for car park mid-levels and basements, offering just the physical properties you need.

To make your floor non-slip, Jotafloor medium aggregate can be added after the primer or after the application of Jotafloor PU Versa.