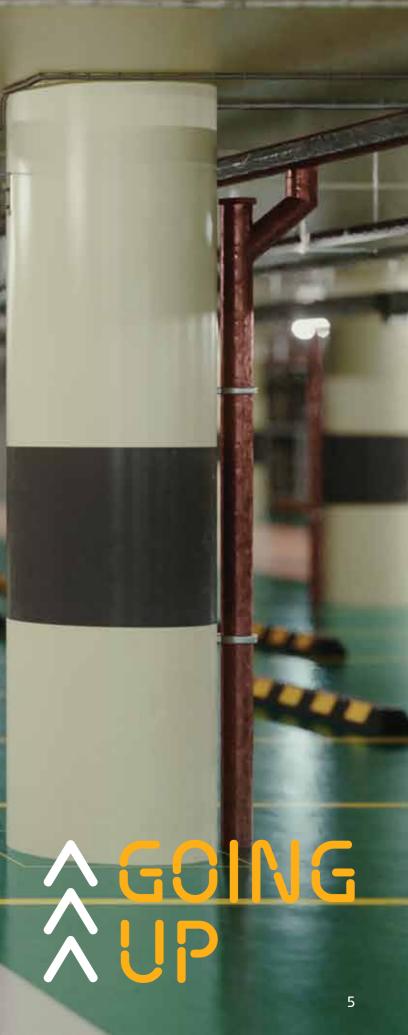

# HEADING DOWN

7

# MID-LEVELS & BASEMENTS

With increased traffic, higher abrasion turning, and more humid environments, these levels need a coating that's both durable and flexible.