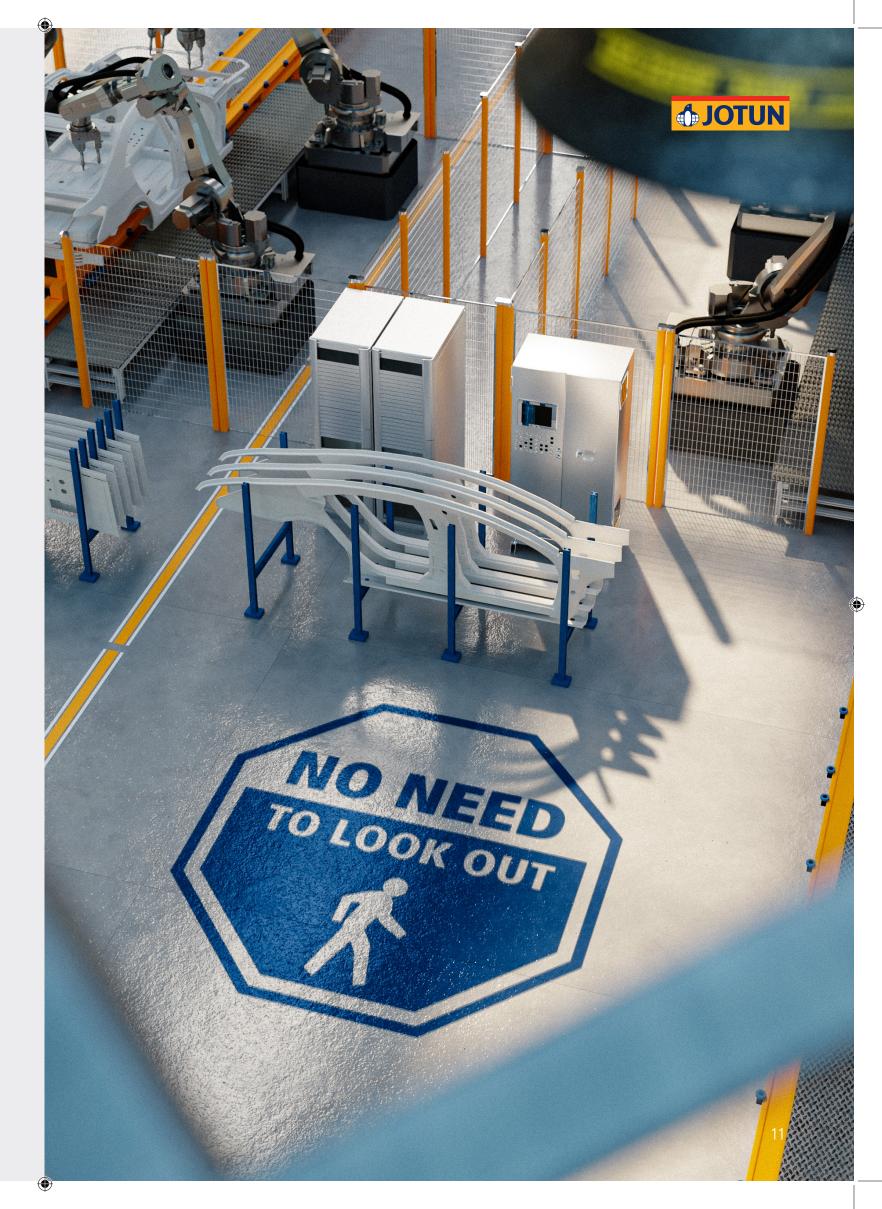

## **AUTOMOTIVE WORKSHOPS**

Work in an automotive workshop can be tough - just ask your floors. Without the right protection, constant strains can lead to costly damage.

NEW

A medium-duty epoxy solution with high impact resistance for tough industrial applications.

#### **Areas Of Use**

Service Centers, Back Of House, Plant and Mechanical Rooms