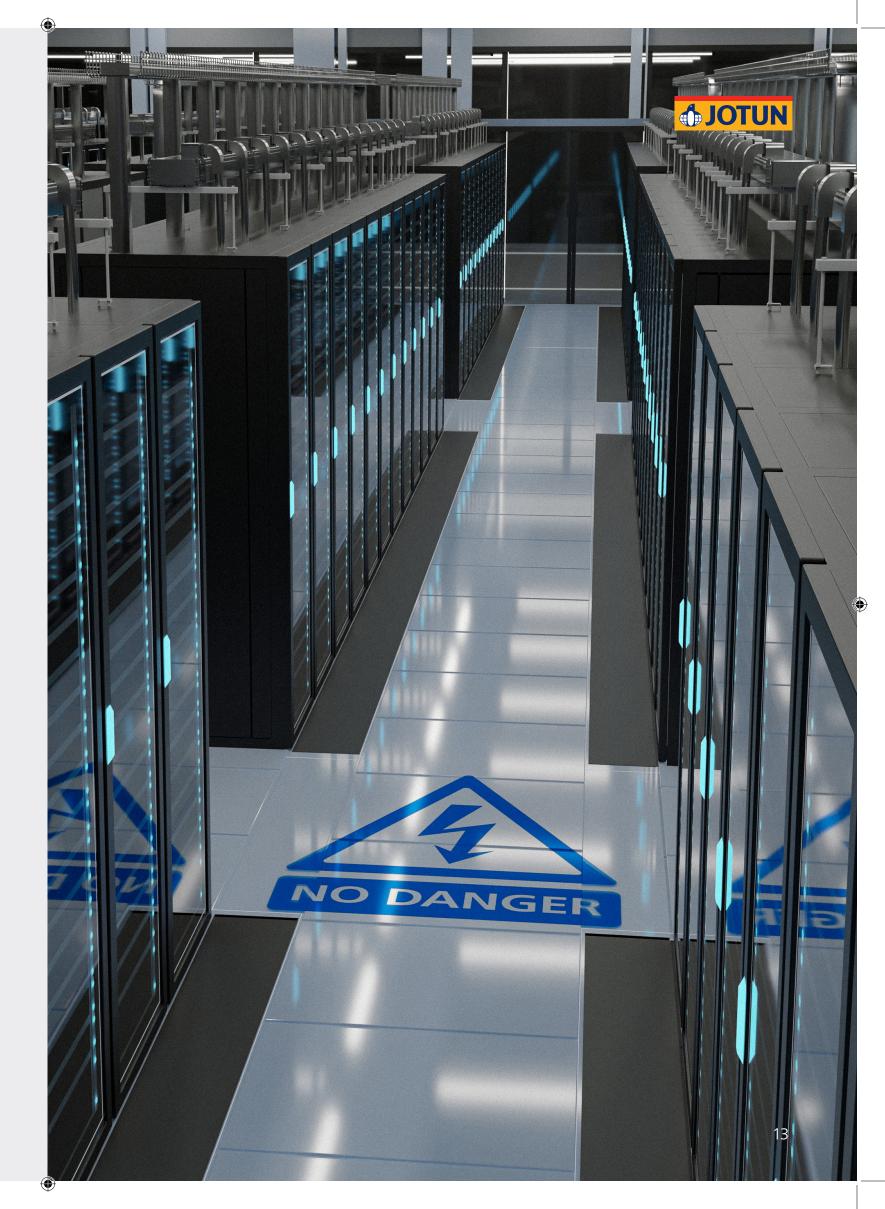

## **DATA CENTERS**

Electrostatic discharge events caused by floors are a danger to data centers. Well, at least they used to be.

Jotafloor Antistatic floor coating solution provides superior protection from Electro Static Discharge events The complete system prevents the accumulation of any static by dissipating it from the topcoat to the prime.

### **Areas Of Use**

Hospital, Arms and Ammuintution, Storage Areas, Electical Rooms Electronics and Appliance Industry