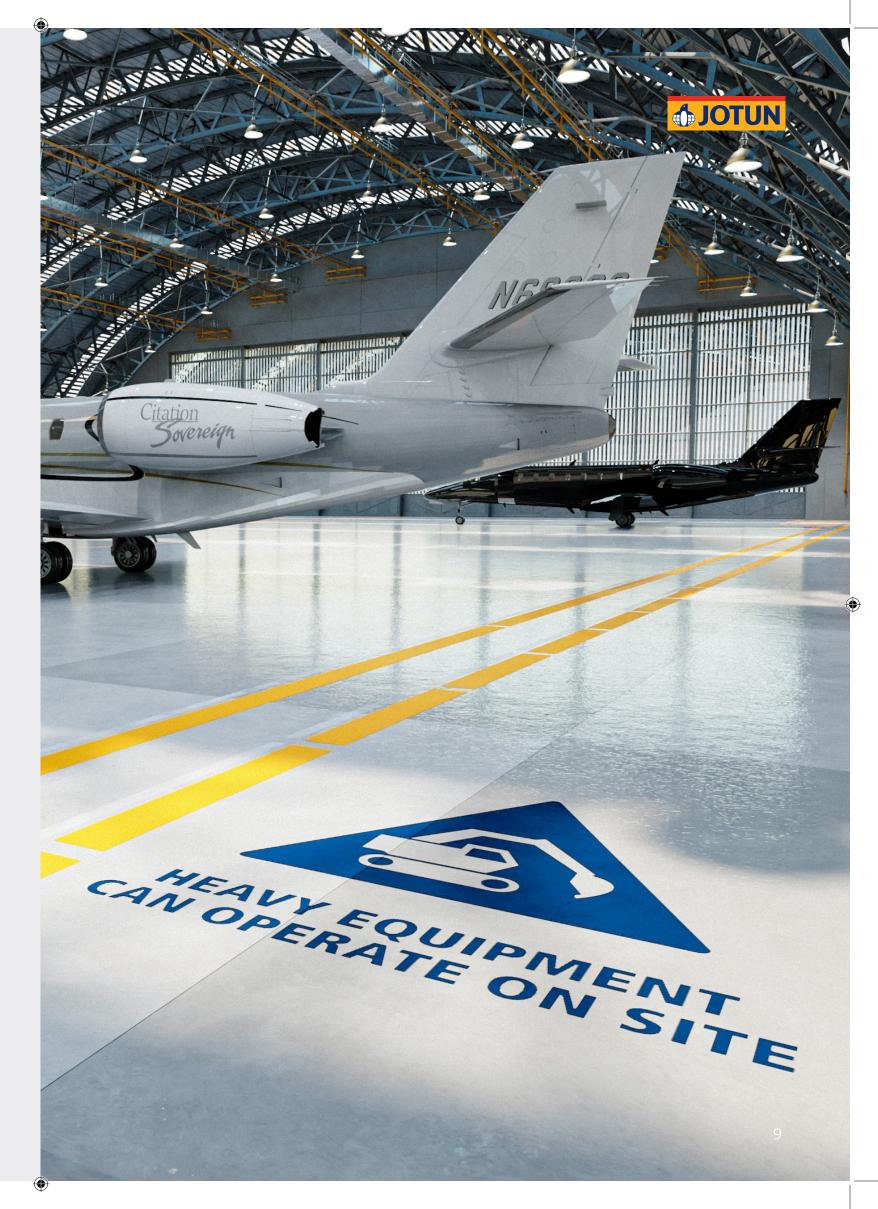

## **HEAVY DUTY WAREHOUSES**

Floors of heavy duty warehouses need to be prepared for the toughest demands. Just imagine lifting an Airbus.

A solvent-free, self-leveling epoxy coating with high impact and chemical resistance. Suitable for rubber, nylon and metal tyres, it can withstand a very high dynamic load.

#### **Areas Of Use**

Factory, Aircraft Hangers, Laboratories, Pharmaceutical, Hospitals

MEDIUM DUTY